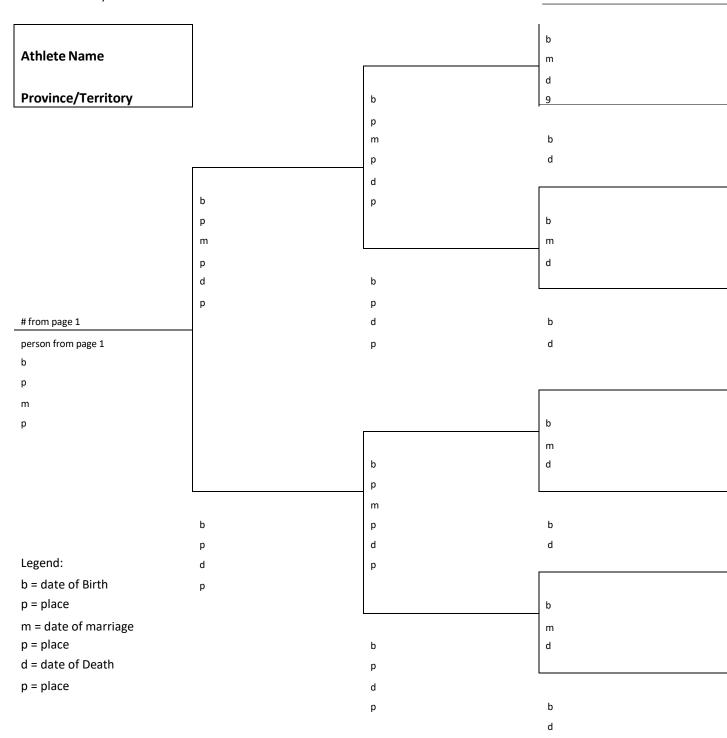

ative Name:                                                                                                         |                                                                                                                                                                 |
| P/TASB Rep. Signature:                                                                                                            | Date:                                                                                                                                                           |

## Appendix F – Declaration of Indigenous Ancestry Form: Page 2 of 3

#### **NAHC ANCESTRY CHART**



# Appendix F – Declaration of Indigenous Ancestry Form: Page 3 of 3

### **NAHC ANCESTRY CHART**

Continued (if needed)