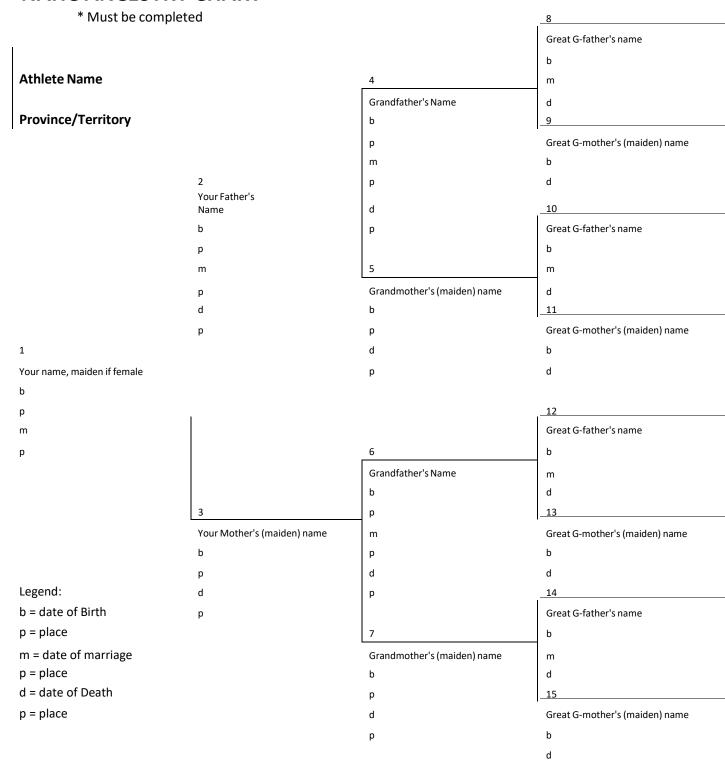

|
| TASB Representative Name:                                                                                                         |                                                                                                                                                                 |
| P/TASB Rep. Signature:                                                                                                            | Date:                                                                                                                                                           |

## Appendix F – Declaration of Indigenous Ancestry Form: Page 2 of 3

#### **NAHC ANCESTRY CHART**



# Appendix F – Declaration of Indigenous Ancestry Form: Page 3 of 3

### **NAHC ANCESTRY CHART**

Continued (if needed)